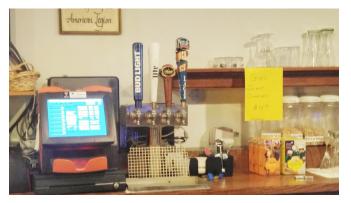

New Taps in the lounge allow for better tasting and ice cold draft.

Come on up and visit the lounge it is here for you and your family and friends to enjoy. Check the calendars for special events.

New windows in the lounge allow for better natural lighting and fresh air in